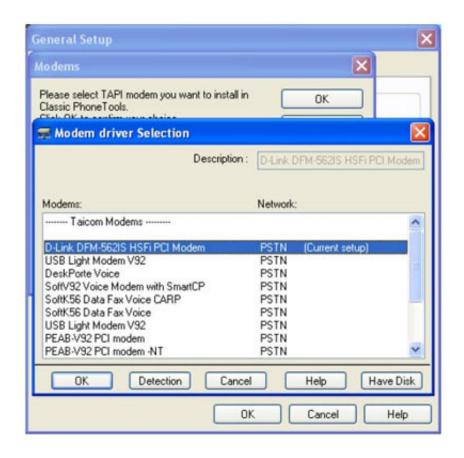

# DOWNLOAD

A USB port is offered for flexibility in setting up the device

- 1. modem drivers
- 2. modem drivers for windows 7
- 3. modem drivers for windows xp

4GHz (802 11b) Accessibility Point The N- Link DWL-900AG is an IEEE 802 11b Cellular Access Point with point-tó-point bridging capability that offers an easy solution for hooking up two places through a cellular connection.. D Link Dfm 560e Modem Car owner Software M Link Dfm 560e Modem Driver Show: All Advertisement D- Link Wireless Accessibility Point Utility can be a software program for configuring and managing the DWL-900AP gadget, can remotely manage the DWL-900AG Wi-fi 2.